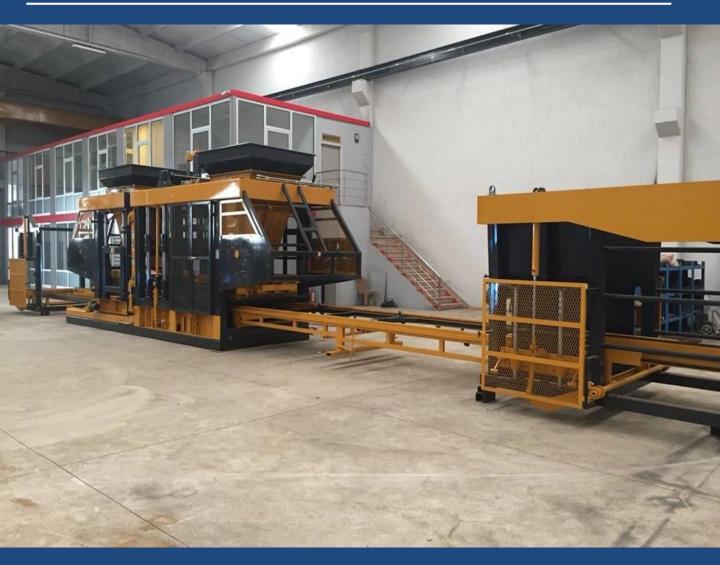

#### **BS42 CONCRETE BLOCK & INTERLOCK MACHINES**

#### **Technical Specifications**

**Wooden Pallet Dimensions** 

| Machine Operation System     | Automatic (PLC) or Semi-automatic BS42        |
|------------------------------|-----------------------------------------------|
| Machine Production Capacity  | 130-150 Pallet per hour                       |
| Minimum Product Height       | 5 cm                                          |
| Maximum Product Height       | 35 cm                                         |
| Vibration power              | 16.000 kg                                     |
| Production Capacity          | Interlock 8 hour 1300m2 Block 23000 pcs/8hour |
| Product quantity in a pallet | 42 pieces of Interlock, 18 pieces Blocks (20) |