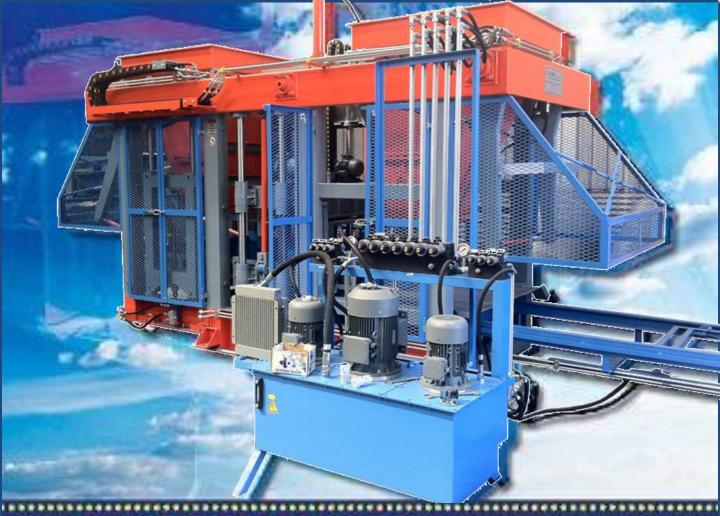

#### **BS12 CONCRETE BLOCK MACHINES**

#### **Technical Specifications**

**Wooden Pallet Dimensions** 

| Machine Operation System     | Automatic (PLC) or Semi-automatic BS12         |
|------------------------------|------------------------------------------------|
| Machine Production Capacity  | 120-140 Pallet Per Hour                        |
| Minimum Product Height       | 5 cm                                           |
| Maximum Product Height       | 35 cm                                          |
| Vibration power              | 12.000 kg                                      |
| Production Capacity          | Interlock 8 hours 300m2 Blocks 4500pcs/8 hours |
| Product quantity in a pallet | 12 pieces of Interlock, 4 pieces Blocks (20)   |