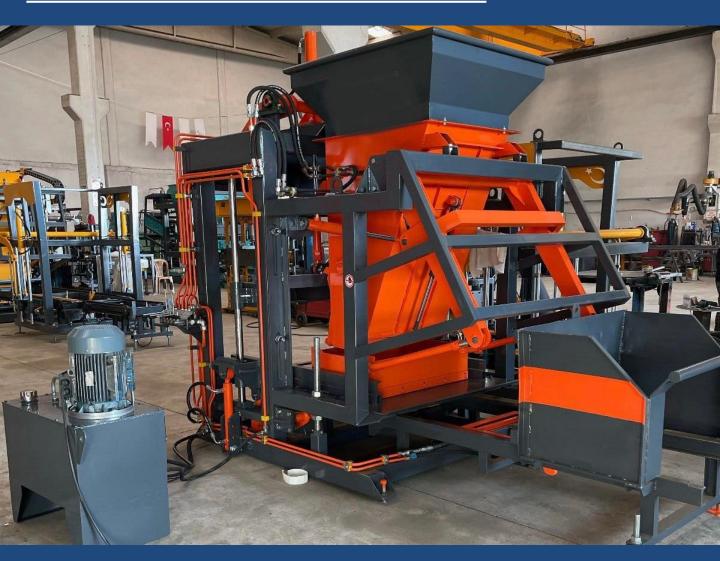

#### **BS12 CONCRETE BLOCK MACHINES**

#### **Technical Specifications**

**Wooden Pallet Dimensions** 

| Machine Operation System     | Automatic (PLC) or Semi-automatic BS12         |
|------------------------------|------------------------------------------------|
| Machine Production Capacity  | 120-140 Pallet Per Hour                        |
| Minimum Product Height       | 5 cm                                           |
| Maximum Product Height       | 35 cm                                          |
| Vibration power              | 12.000 kg                                      |
| Production Capacity          | Interlock 8 hours 300m2 Blocks 4500pcs/8 hours |
| Product quantity in a pallet | 12 pieces of Interlock, 4 pieces Blocks (20)   |