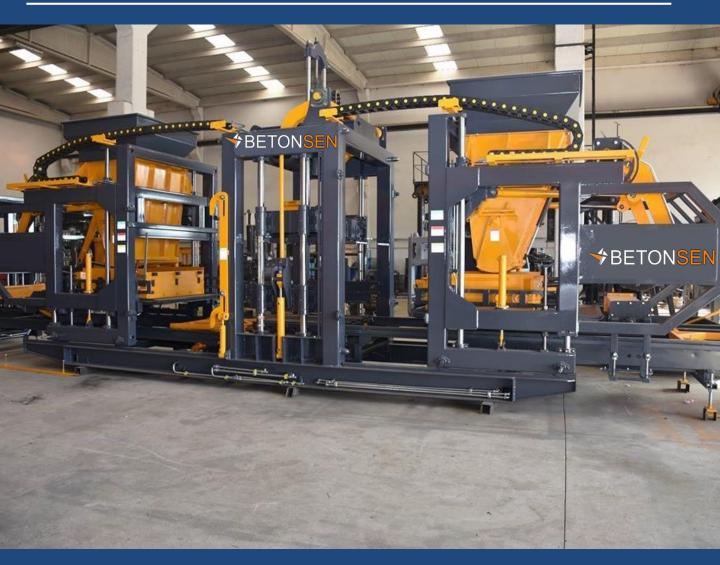

#### **BS42 CONCRETE BLOCK & INTERLOCK MACHINES**

#### **Technical Specifications**

**Wooden Pallet Dimensions** 

| Machine Operation System     | Automatic (PLC) or Semi-automatic BS42        |
|------------------------------|-----------------------------------------------|
| Machine Production Capacity  | 130-150 Pallet per hour                       |
| Minimum Product Height       | 5 cm                                          |
| Maximum Product Height       | 35 cm                                         |
| Vibration power              | 16.000 kg                                     |
| Production Capacity          | Interlock 8 hour 1300m2 Block 23000 pcs/8hour |
| Product quantity in a pallet | 42 pieces of Interlock, 18 pieces Blocks (20) |