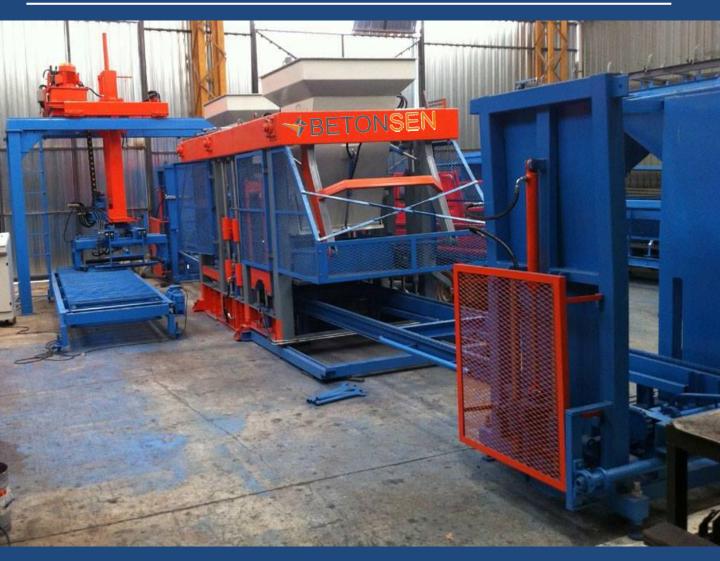

#### **BS20 CONCRETE BLOCK & INTERLOCK MACHINES**

| Machine Operation System     | Automatic (PLC) or Semi-automatic BS20       |
|------------------------------|----------------------------------------------|
| Machine Production Capacity  | 120-140 Pallet per our                       |
| Minimum Product Height       | 5 cm                                         |
| Maximum Product Height       | 35 cm                                        |
| Vibration power              | 12.000 kg                                    |
| Production Capacity          | Interlock 8 hour 500m2 Block 9000 pcs/8hour  |
| Product quantity in a pallet | 20 pieces of Interlock, 8 pieces Blocks (20) |
| Wooden Pallet Dimensions     | 920x1000x40                                  |

#### **BS25 CONCRETE BLOCK & INTERLOCK MACHINES**

| iviacnine Operation System   | Automatic (PLC) or Semi-automatic BS25        |
|------------------------------|-----------------------------------------------|
| Machine Production Capacity  | 130-150 Pallet per hour                       |
| Minimum Product Height       | 5 cm                                          |
| Maximum Product Height       | 35 cm                                         |
| Vibration power              | 14.000 kg                                     |
| Production Capacity          | Interlock 8 hour 700m2 Block 12000 pcs/8hour  |
| Product quantity in a pallet | 25 pieces of Interlock, 10 pieces Blocks (20) |
| Wooden Pallet Dimensions     | 980x1200x40                                   |