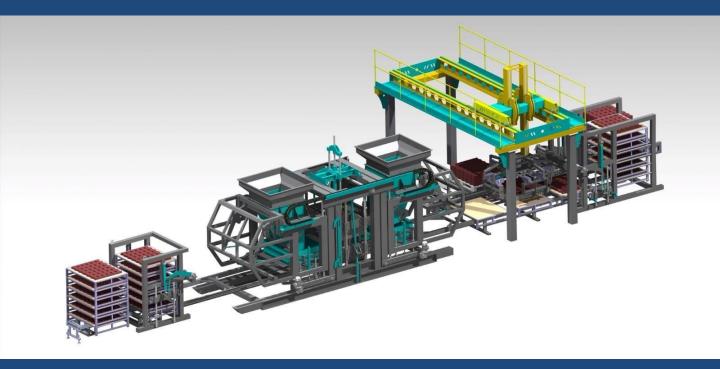

. We offering complete production quality and quality in workmanship, assembly, operation, training and aftersales services.

It contributes to the economy of the country by giving importance to scientific researches about the products it produces and by being in the domestic and foreign markets.

BETONSEN designs concrete paving and block machines and facilities in accordance with national and international standards.

We doing our best to produces and delivers on time. The company acts with the principle of continuous improvement, just-in-time production and zero error in order to increase efficiency and quality.

#### WHY BETONSEN?

2 years mechanical equipment warranty
Just in time production
Unlimited technical support
24/7 Availability



### **CONCRETE BLOCK & INTERLOCK MACHINES**



#### **CONCRETE BATCHING PLANTS**





#### **BS12 CONCRETE BLOCK MACHINES**



#### **Technical Specifications**

**Wooden Pallet Dimensions** 

| Machine Operation System     | Automatic (PLC) or Semi-automatic BS12         |
|------------------------------|------------------------------------------------|
| Machine Production Capacity  | 120-140 Pallet Per Hour                        |
| Minimum Product Height       | 5 cm                                           |
| Maximum Product Height       | 35 cm                                          |
| Vibration power              | 12.000 kg                                      |
| Production Capacity          | Interlock 8 hours 300m2 Blocks 4500pcs/8 hours |
| Product quantity in a pallet | 12 pieces of Interlock, 4 pieces Blocks (20)