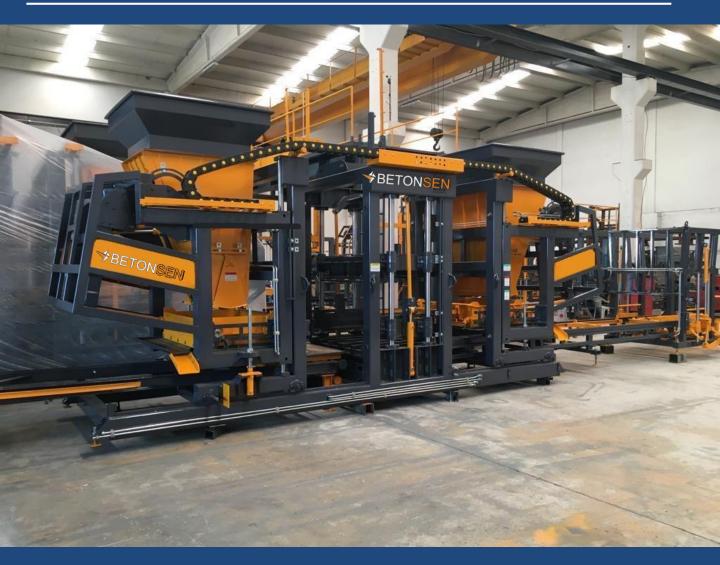

## **BS30 CONCRETE BLOCK & INTERLOCK MACHINES**

| Machine Operation System     | Automatic (PLC) or Semi-automatic BS30        |
|------------------------------|-----------------------------------------------|
| Machine Production Capacity  | 130-150 Pallet per hour                       |
| Minimum Product Height       | 5 cm                                          |
| Maximum Product Height       | 35 cm                                         |
| Vibration power              | 14.000 kg                                     |
| Production Capacity          | Interlock 8 hour 850m2 Block 12000 pcs/8hour  |
| Product quantity in a pallet | 30 pieces of Interlock, 10 pieces Blocks (20) |
| Wooden Pallet Dimensions     | 1150x1200x40                                  |

#### **BS36 CONCRETE BLOCK & INTERLOCK MACHINES**

| Machine Operation System     | Automatic (PLC) or Semi-automatic BS36        |
|------------------------------|-----------------------------------------------|
| Machine Production Capacity  | 130-150 Pallet per hour                       |
| Minimum Product Height       | 5 cm                                          |
| Maximum Product Height       | 35 cm                                         |
| Vibration power              | 16.000 kg                                     |
| Production Capacity          | Interlock 8 hour 1100m2 Block 15000 pcs/8hour |
| Product quantity in a pallet | 36 pieces of Interlock, 12 pieces Blocks (20) |
| Wooden Pallet Dimensions     | 1150x1400x45                                  |