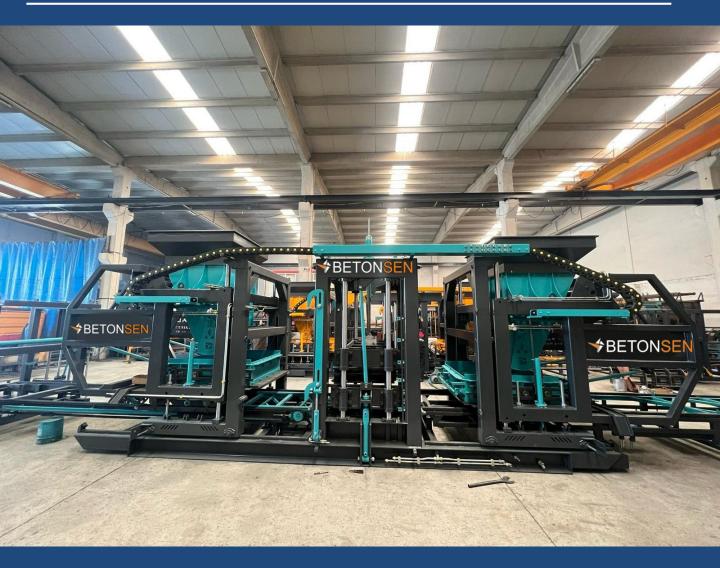

#### **BS12 CONCRETE BLOCK MACHINES**

#### **Technical Specifications**

**Wooden Pallet Dimensions** 

| Machine Operation System     | Automatic (PLC) or Semi-automatic BS12         |
|------------------------------|------------------------------------------------|
| Machine Production Capacity  | 120-140 Pallet Per Hour                        |
| Minimum Product Height       | 5 cm                                           |
| Maximum Product Height       | 35 cm                                          |
| Vibration power              | 12.000 kg                                      |
| Production Capacity          | Interlock 8 hours 300m2 Blocks 4500pcs/8 hours |
| Product quantity in a pallet | 12 pieces of Interlock, 4 pieces Blocks (20)   |