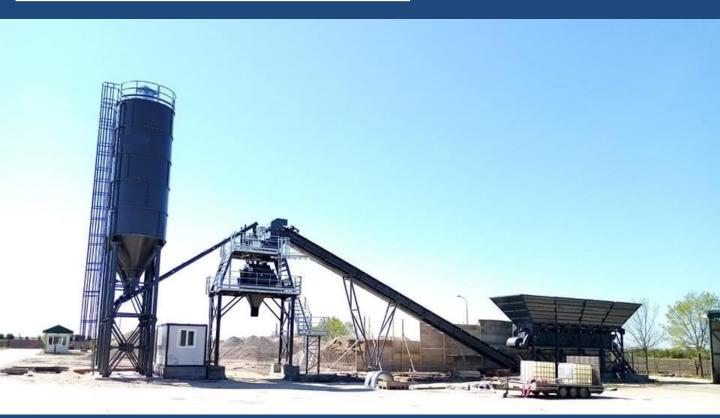

lity and quality in workmanship, assembly, operation, training and aftersales services.

It contributes to the economy of the country by giving importance to scientific researches about the products it produces and by being in the domestic and foreign markets.

BETONSEN designs concrete paving and block machines and facilities in accordance with national and international standards.

We doing our best to produces and delivers on time. The company acts with the principle of continuous improvement, just-in-time production and zero error in order to increase efficiency and quality.

#### WHY BETONSEN?

2 years mechanical equipment warranty
Just in time production
Unlimited technical support
24/7 Availability



### **CONCRETE BLOCK & INTERLOCK MACHINES**



#### **CONCRETE BATCHING PLANTS**





#### **BS12 CONCRETE BLOCK MACHINES**



#### **Technical Specifications**

**Wooden Pallet Dimensions** 

| Machine Operation System     | Automatic (PLC) or Semi-automatic BS12         |
|------------------------------|------------------------------------------------|
| Machine Production Capacity  | 120-140 Pallet Per Hour                        |
| Minimum Product Height       | 5 cm                                           |
| Maximum Product Height       | 35 cm                                          |
| Vibration power              | 12.000 kg                                      |
| Production Capacity          | Interlock 8 hours 300m2 Blocks 4500pcs/8 hours |
| Product quantity in a pallet | 12 pieces of Interlock, 4 pieces Blocks (20)   |

680X750X370



#### **BS20 CONCR